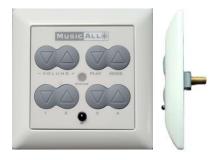

#### IPC-8

The IPC-8 controller is JUNG AS500 (55x55mm) compatible and has direct access to volume control, source selection, play/pause and four presets. The presets can be used for internetradio streams or playlists (USB or Spotify). The mode (source) button can also be used to power off the device. Available sources are internetradio, USB stick / USB PC audio, aux line-in and Bluetooth. Bluetooth pairing is possible when Bluetooth mode is activated, the Bluetooth name is the name given to the DDA-SA235D by the installer. The device can be programmed to start and stop automatically using a week schedule.

DATEQ International B.V. De Paal 37, 1351 JG Almere, Netherlands Tel: + 31 36 5472222

Remote, cabling and powersupply included.

Available accessories

IPC-8 Wall controller
DA-SAX Galvanic isolated line output