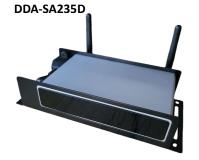

#### DDA-SA235D

The DDA-SA235D brings the convience of streaming audio to the workspace. It can be used with or without app. When the app is not desired the device can be controlled using the supplied IR remote and/or optional IPC-8 controller. When no audio is played the amplifier automatically enters standby mode to save energy.

#### Installation

Installation is easy, the device can be mounted in the zone and locally connected to internet using LAN or Wifi. Power the device using the supplied powersupply or optional PoE module. The IPC8 panel can be connected to the device using a standard UTP cable. The analog aux line input can be used to connect a TV, beamer or any other audio source.