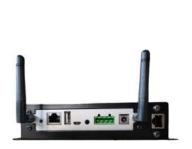

#### Installation

Installation is easy, the device can be mounted in the zone and locally connected to internet using LAN or Wifi. Power the device using the supplied powersupply or optional PoE module. The IPC8 panel can be connected to the device using a standard UTP cable. The analog aux line input can be used to connect a TV, beamer or any other audio source.