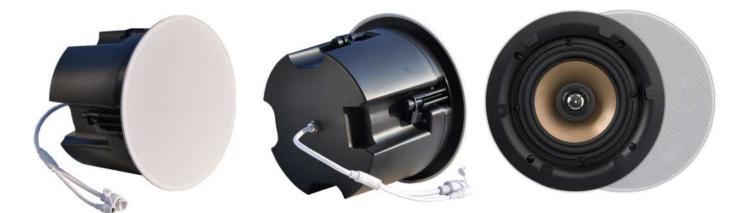

MDM-SP6 is a Dante<sup>™</sup> audio network addressable and self-amplifed ceiling speaker system. Power supply via POE+ (Power over Ethernet) or DC19V power supply, available at option. The speaker includes a Class-D amplifier which provides effective use of power.

Dante Audio via Ethernet 30W (amplifier) 105dB 1x RJ45 Dante / Dante Domain Manager / AES67 Dante<sup>™</sup> controller software via POE+ [Power over Ethernet, IEEE 802.3at2009] or DC19 V [4.74A] power supply, available at option 1"swirl loaded dome tweeter Cone 6.25" aluminium cone bass/midrange 60W (speaker) 8 Ohm (speaker) 45Hz-20KHz 91 dB Ø206mm Ø235\*155mm [Diameter\*depth] ABS Ø232mm 4mm